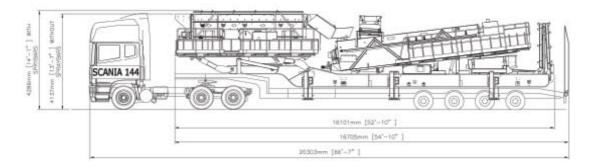

### MP-300 Mobile Washplant | MP-300 Installation mobile de lavage



#### MP-300 Mobile Washplant

- Conveniently Packaged -
  - Cedarapids 16' X 6' screen
  - 206 Logwasher
  - Dewatering screen
  - Oversize conveyor
  - Rear conveyor
- ► Rapid Connection to other TEREX Finlay plant to form complete mobile washing solutions
- ► Extremely mobile system with high production capacity making smaller contracts viable
- Quick and easy to install not requiring major civil works
- Supplements existing plants on a temporary basis during demand surges
- ▶ Standard connections and inter-compatibility
- ► Single plant can service several small deposits by moving plant around

#### Transport Position







# MP-300 Mobile Washplant | MP-300 Installation mobile de lavage



## **Working Position**