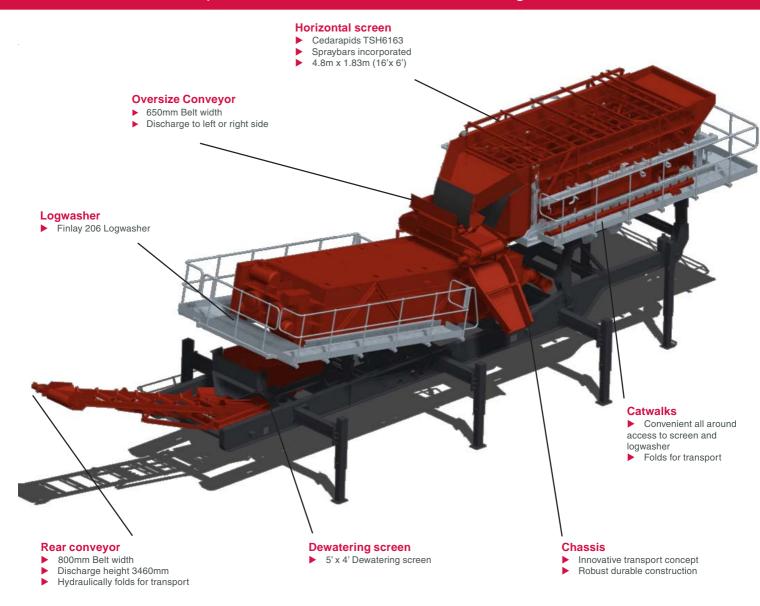

#### MP-300 Mobile Washplant

- Conveniently Packaged -
  - Cedarapids 16' X 6' screen
  - 206 Logwasher
  - Dewatering screen
  - Oversize conveyor
  - Rear conveyor
- ► Rapid Connection to other TEREX Finlay plant to form complete mobile washing solutions
- ► Extremely mobile system with high production capacity making smaller contracts viable
- Quick and easy to install not requiring major civil works
- Supplements existing plants on a temporary basis during demand surges
- ▶ Standard connections and inter-compatibility
- ► Single plant can service several small deposits by moving plant around