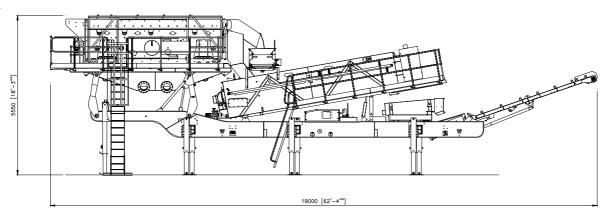

### MP-300 Mobile Washplant | MP-300 Installation mobile de lavage



#### MP-300 Mobile Washplant

- Conveniently Packaged -
  - Cedarapids 16' X 6' screen
  - 206 Logwasher
  - Dewatering screen
  - Oversize conveyor
  - Rear conveyor
- ► Rapid Connection to other TEREX Finlay plant to form complete mobile washing solutions
- ► Extremely mobile system with high production capacity making smaller contracts viable
- Quick and easy to install not requiring major civil works
- Supplements existing plants on a temporary basis during demand surges
- ▶ Standard connections and inter-compatibility
- ► Single plant can service several small deposits by moving plant around

#### Transport Position







# MP-300 Mobile Washplant | MP-300 Installation mobile de lavage



## **Working Position**