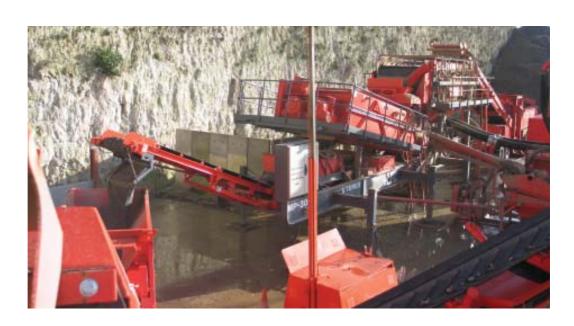

### MP-300 Mobile Washplant | MP-300 Installation mobile de lavage



#### MP-300 Mobile Washplant

- Conveniently Packaged -
  - Cedarapids 16' X 6' screen
  - 206 Logwasher
  - Dewatering screen
  - Oversize conveyor
  - Rear conveyor
- ► Rapid Connection to other TEREX Finlay plant to form complete mobile washing solutions
- ► Extremely mobile system with high production capacity making smaller contracts viable
- Quick and easy to install not requiring major civil works
- Supplements existing plants on a temporary basis during demand surges
- ▶ Standard connections and inter-compatibility
- ► Single plant can service several small deposits by moving plant around

#### Transport Position







# MP-300 Mobile Washplant | MP-300 Installation mobile de lavage



## **Working Position**